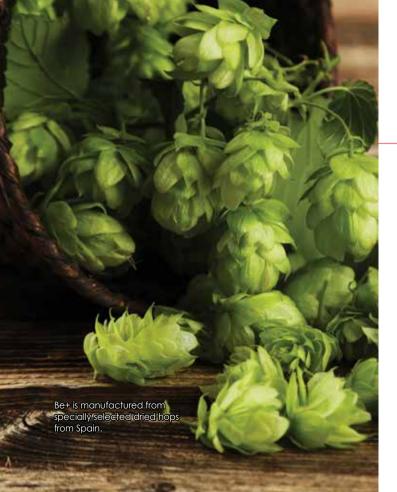

# High-grade Hops from Spain

Hops are the female flower cones of the hop plant (Humulus Lupulus) which contains 8-PN, a natural and safe phytoestrogen that is structurally and functionally closest to the female hormone oestrogen. 8-PN has a more potent oestrogenic activity than soy isoflavones.

Made from carefully selected high-grade dried hop extract from Spain rich in 8-PN, Be+ safely promotes the development of female breasts. It is an effective supplement which helps you achieve firmer and fuller breasts naturally.

Spain is one of the top producers of high-grade hops. Due to its unique properties, hops are a popular ingredient in breast enhancement products.