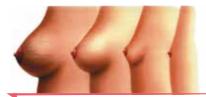

### **Breast Development**

Women's breasts start to develop at an average age of 13.

The breasts go through several stages of development before reaching their full sizes when a woman is about 18 years old. The rate of which breasts grow varies greatly and is different for each young woman. The breasts are stimulated to grow under the influence of the oestrogen hormone. If you are already 20 years old, your breasts are unlikely to grow anymore as oestrogen secretion has reached a more or less constant level, except during pregnancy.

The size of female breasts normally falls between AA Cup (petite) and EE Cup (large).

Stages of female breast development