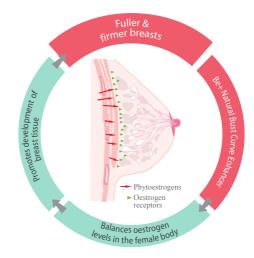

#### How Does It Work?

Be+ Natural Bust Curve Enhancer capsules deliver phytoestrogen 8-PN derived from hops directly to oestrogen receptors in the body.

This strengths and revitalises breast tissue and promotes natural growth of breast for fuller, sexier breasts.

# Increase Your Femininity & Charm

According to research, supplementing with phytoestrogen 8-PN can increase a woman's oestrogen level, giving her:

#### · Fuller and Firmer Breasts

Promotes the growth of mammary glands and ducts, elastin synthesis and lymphatic circulation for larger, rounder and perkier breasts.