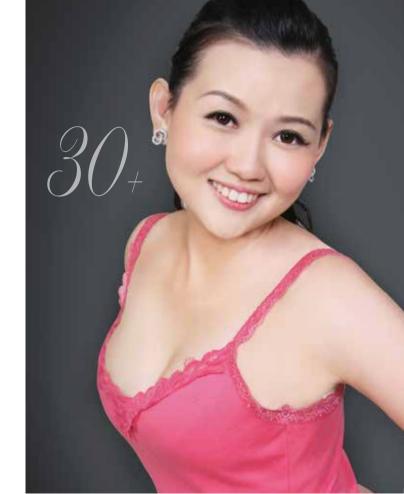

# Be+ effectively enlarges and lifts my breasts, giving me a deep and sexy cleavage.

"I grew up without the habit of wearing a bra. This caused my breasts to age prematurely, become saggy and lose their shape and firmness. As a model, physical appearance is very important and I felt very upset about the condition of my breasts. When I was first introduced to Be+, I just thought of giving it a try. I was very surprised when I began to feel some 'tightness' at my breasts in only 7 days. Fourteen days later, my breasts became full and supple, giving me an obvious cleavage. Today, I have firm, large breasts and a deep, sexy cleavage which increase my charm and self-confidence greatly. Thanks to Be+ my career has reached greater heights!"

#### Aloyna

Breast size NOW: 34D Before: 32B