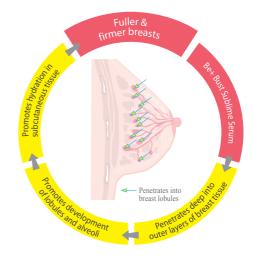

#### How Does It Work?

The active ingredient Methylsilanol Mannuronate normalises cellular metabolism and reduces cellulite.

Be+ Bust Sublime Cream effectively penetrates and moisturises the skin at the breasts. It has an antioxidant effect that prevents premature ageing. It also increases oxygen supply to the breast tissues and restores vitality to the ageing body, thus boosting your feminine charm and sensuality.

Be+ Bust Sublime Serum

Enriched with natural plant extracts, Be+ Bust Sublime Serum is easily absorbed into the skin upon application. Suitable for all skin types, it promotes breast health, beauty and suppleness.

Be+ Bust Sublime Serum penetrates deep into the outer layers of breast tissue and provides additional hydration. This promotes breast growth and results in fuller and firmer breasts.

**ORAL SUPPLEMENT:** 