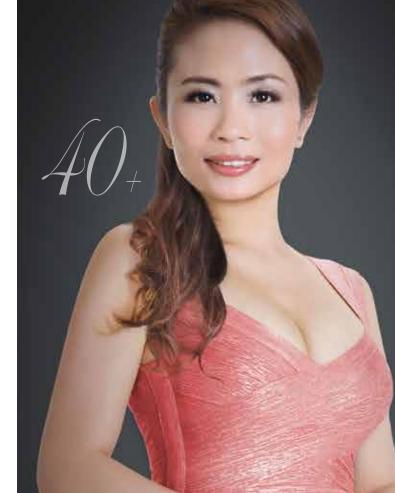

# My husband finds me more attractive and I've regained my happiness!

"After delivering and breastfeeding my child, my breasts started to sag and droop. Things got worse as I entered my 40s. Although my husband said he did not mind, I caught him glancing at women with beautiful breasts several times. This made me extremely upset. One day, I came across Be+ and started using the products at home. In only 7 days, I felt my breasts becoming fuller, firmer and lifted! Few months later, I regained large, perky and firm breasts which looked and felt like what they used to be when I was young. My husband also told me that I'd become sexier and more desirable. Nowadays, our relationship is becoming more and more passionate!"

Ms Cheng

Breast size NOW: 34C Before: 34B

The natural active ingredient: