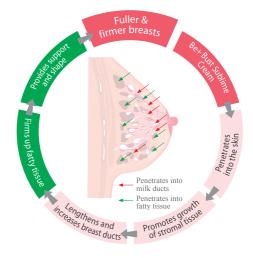

#### How Does It Work?

The active ingredient Methylsilanol Mannuronate normalises cellular metabolism and reduces cellulite.

Be+ Bust Sublime Cream effectively penetrates and moisturises the skin at the breasts. It has an antioxidant effect that prevents premature ageing. It also increases oxygen supply to the breast tissues and restores vitality to the ageing body, thus boosting your feminine charm and sensuality.

#### Features: -

· Easily absorbed into the

Natural nust Curve Enhancer Bust Sublance Serum

- Maintains collagen and elastin fibres which ensure breast firmness.
- Softens the skin; protects and repairs connective tissue in the breasts.
- · Increases cup size.

#### How Does It Work?

Be+ Bust Sublime Serum is formulated with active ingredients which are able to slow down the rate of glycation and protect against loss of collagen and elastin, thus ensuring a firmer and more attractive bustline.

Be+ Bust Sublime Serum penetrates deep into the outer layers of breast tissue and provides additional hydration. This promotes breast growth and results in fuller and firmer breasts.

**ORAL SUPPLEMENT:** 