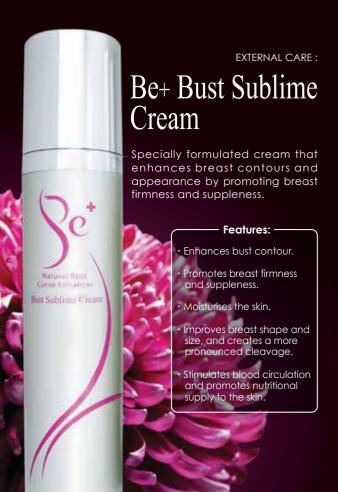

Characteristics of the ideal breast which every woman longs for:

Full, firm, smooth, supple and lifted

Has a natural shape

Proportionate to one's body frame

• EXTERNAL CARE:

CARL. CRAL 30

Be+ Bust Sublime Cream (100ml)